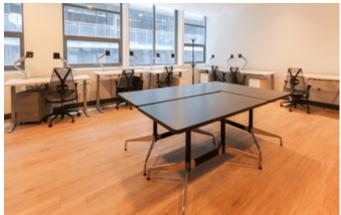

ighbourhood
- Open concept space, featuring polished concrete floors and high exposed ceilings
- Private entrance and signage available
- Ample secure bike and parking available
- Passenger elevator providing access to all suites
- On site amenities include café and AnyTime Fitness



## BROADVIEW AVENUE TORONTO

OFFICE SPACE FOR LEASE

### CUSHMAN & WAKEFIELD

Suite 400: 23,114 SF



- Beautifully built-out space including open concept area with workstations, multiple meeting rooms, and dedicated reception entrance
- Ample natural light and hardwood floors
- In-suite showers and theatre/show case room
- Full serviced data centre with supplemental HVAC and a server room
- High-end and fully equipped cafeteria style kitchen



#### Suite 400 Demising Options





#### Suite 400 Pictures

















#### Suite 400 Pictures















- Built out with 18 offices/meeting rooms, kitchenette, dedicated reception and open area
- Plenty of natural light
- Polished concrete floors and exposed ceilings
- Space can function as quasi retail/showroom space as well as traditional office with its loading capacity and private entrance











### CUSHMAN & WAKEFIELD

#### Suite 200 Pictures

















### CUSHMAN & WAKEFIELD

Suite 300: 9,017 SF



- Built out with 7 offices/meeting rooms, 9 call rooms, kitchenette, boardroom and open area
- Polished concrete and exposed ceilings
- Corner unit with ample natural light









### CUSHMAN & WAKEFIELD

Suite 312: 1,039 SF



- Open space concept with a private office
- Plenty of natural light
- Hardwood floors and exposed