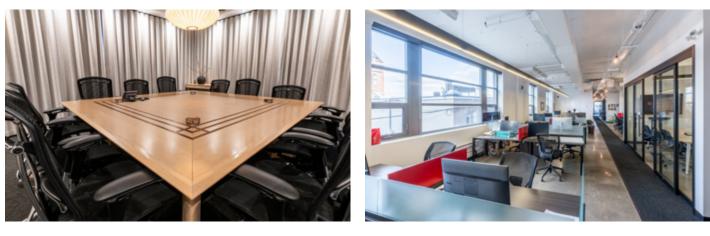

### CUSHMAN & WAKEFIELD

Suite 300: 9,017 SF

- Built out with 7 offices/meeting rooms, 9 call rooms, kitchenette, boardroom and open area
- Polished concrete and exposed ceilings
- Corner unit with ample natural light