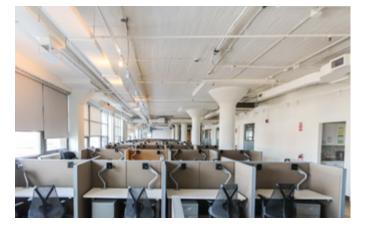

#### Suite 400 Pictures

- Built out with 18 offices/meeting rooms, kitchenette, dedicated reception and open area
- Plenty of natural light
- Polished concrete floors and exposed ceilings
- Space can function as quasi retail/showroom space as well as traditional office with its loading capacity and private entrance