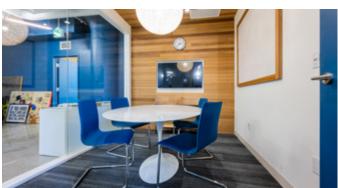

#### Suite 400 Pictures

#### Suite 400 Pictures

- Built out with 18 offices/meeting rooms, kitchenette, dedicated reception and open area
- Plenty of natural light
- Polished concrete floors and exposed ceilings
- Space can function as quasi retail/showroom space as well as traditional office with its loading capacity and private entrance