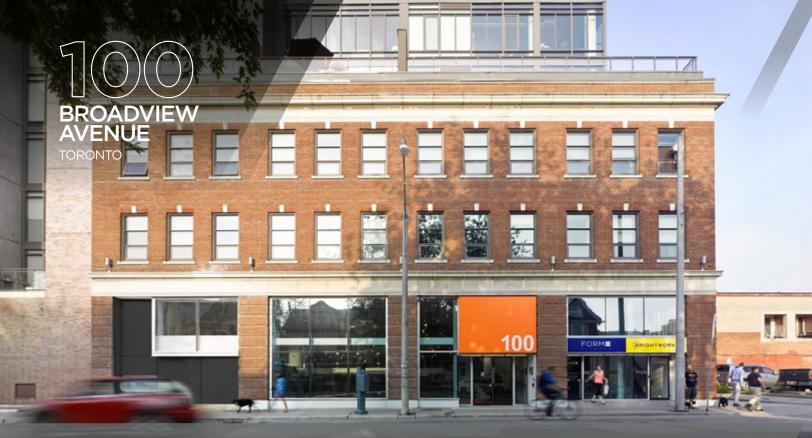

#### **PROPERTY SUMMARY**

100 Broadview is located just south of the Broadview Hotel and the bustling Queen Street East strip. The Riverside and neighbouring Leslieville areas have emerged as Toronto's hippest places to dine, drink, shop and live. The Property is accessible via the Queen & King streetcar lines, which offer a short 10-minute commute to the financial core.

#### HIGHLIGHTS

- Recently retrofitted and award-winning character building, located in Riverside neighbourhood
- Open concept space, featuring polished concrete floors and high exposed ceilings
- Private entrance and signage available
- Ample secure bike and parking available
- Passenger elevator providing access to all suites
- On site amenities include café and AnyTime Fitness