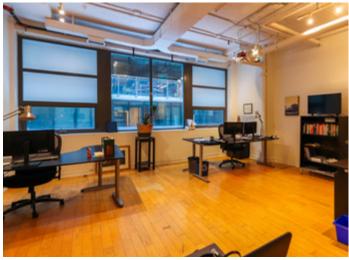

### CUSHMAN & WAKEFIELD

Suite 312: 1,039 SF

- Open space concept with a private office
- Plenty of natural light
- Hardwood floors and exposed ceilings
- Contiguous with Suite 314 for up to 2,368 SF

### CUSHMAN & WAKEFIELD

Suite 314: 1,329 SF

- Open space concept with exposed columns and a kitchenette
- Plenty of natural light
- Polished concrete floors and exposed ceilings
- Contiguous with Suite 312 for up to 2,368 SF