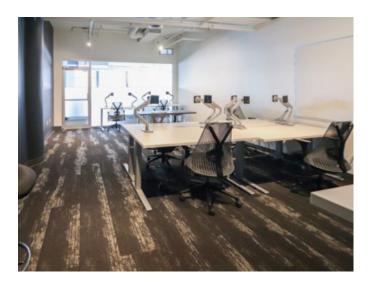

rhood
- Open concept space, featuring polished concrete floors and high exposed ceilings
- Private entrance and signage available
- Ample secure bike and parking available
- Passenger elevator providing access to all suites
- On site amenities include café and AnyTime Fitness



## BROADVIEW AVENUE TORONTO

OFFICE SPACE FOR LEASE

### CUSHMAN & WAKEFIELD

Suite 400: 23,114 SF



- Beautifully built-out space including open concept area with workstations, multiple meeting rooms, and dedicated reception entrance
- Ample natural light and hardwood floors
- In-suite showers and theatre/show case room
- Full serviced data centre with supplemental HVAC and a server room
- High-end and fully equipped cafeteria style kitchen



#### Suite 400 Demising Options





#### Suite 400 Pictures

















#### Suite 400 Pictures















- Built out with 18 offices/meeting rooms, kitchenette, dedicated reception and open area
- Plenty of natural light
- Polished concrete floors and exposed ceilings
- Space can function as quasi retail/showroom space as well as traditional office with its loading capacity and private entrance











### CUSHMAN & WAKEFIELD

#### Suite 200 Pictures

















### CUSHMAN & WAKEFIELD

Suite 300: 9,017 SF



- Built out with 7 offices/meeting rooms, 9 call rooms, kitchenette, boardroom and open area
- Polished concrete and exposed ceilings
- Corner unit with ample natural light









### CUSHMAN & WAKEFIELD

Suite 312: 1,039 SF



- Open space concept with a private office
- Plenty of natural light
- Hardwood floors and exposed ceilin