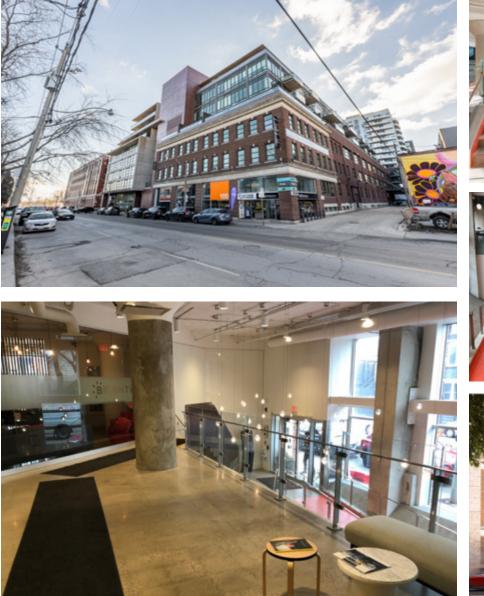

#### HIGHLIGHTS

- Recently retrofitted and award-winning character building, located in Riverside neighbourhood
- Open concept space, featuring polished concrete floors and high exposed ceilings
- Private entrance and signage available
- Ample secure bike and parking available
- Passenger elevator providing access to all suites
- On site amenities include café and AnyTime Fitness