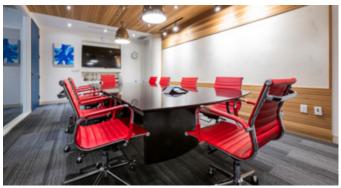

#### Suite 400 Pictures

#### Suite 400 Pictures

- Built out with 18 offices/meeting rooms, kitchenette, dedicated reception and open area
- Plenty of natural light
- Polished concrete floors and exposed ceilings
- Space can function as quasi retail/showroom space as well as traditional office with its loading capacity and private entrance