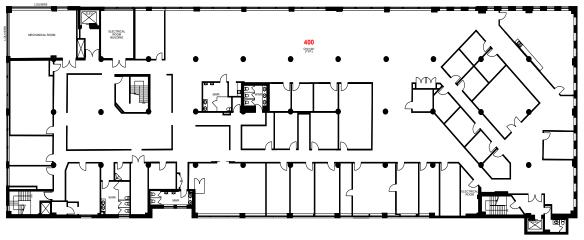

### CUSHMAN & WAKEFIELD

Suite 400: 23,114 SF

- Beautifully built-out space including open concept area with workstations, multiple meeting rooms, and dedicated reception entrance
- Ample natural light and hardwood floors
- In-suite showers and theatre/show case room
- Full serviced data centre with supplemental HVAC and a server room
- High-end and fully equipped cafeteria style kitchen

#### Suite 400 Demising Options