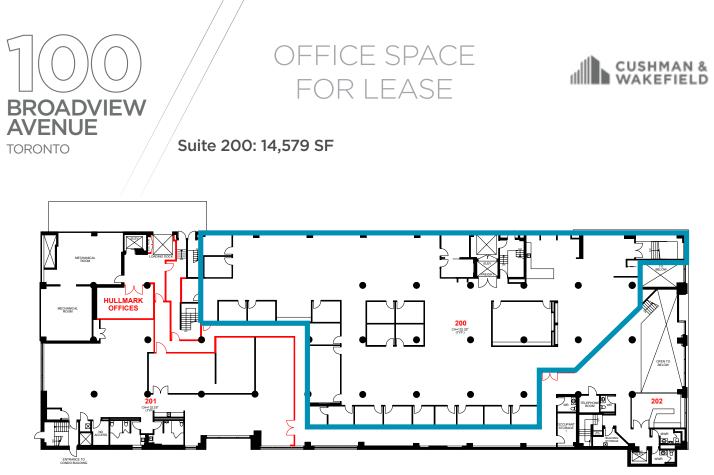

#### DETAILS

|                              | Suite 200 - 14,579 SF                      |
|------------------------------|--------------------------------------------|
|                              | Suite 300 - 9,017 SF                       |
| Available Space:             | Suite 312 - 1,039 SF Suite 312+314         |
|                              | Suite 314 - 1,329 SF                       |
| Available Space:             | Suite 400 - 23,114 SF                      |
|                              | Suite 401 - 7,640 SF                       |
|                              | Suite 402 - 6,538 SF Options for Suite 400 |
|                              | Suite 403 - 7,112 SF                       |
| Net Rent:                    | Contact listing agents                     |
|                              | Contact listing agents                     |
| Additional Rent:             | \$13.50 psf (est. 2024)                    |
| Additional Rent:<br>Parking: |                                            |