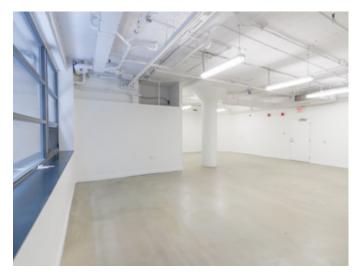

#### Suite 400 Pictures

#### Suite 400 Pictures

- Built out with 18 offices/meeting rooms, kitchenette, dedicated reception and open area
- Plenty of natural light
- Polished concrete floors and exposed ceilings
- Space can function as quasi retail/showroom space as well as traditional office with its loading capacity and private entrance