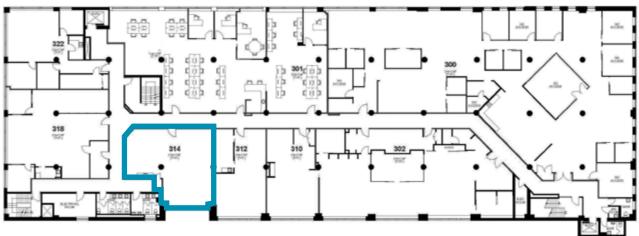

#### DETAILS

|                              | Suite 200 - 14,579 SF                      |
|------------------------------|--------------------------------------------|
|                              | Suite 300 - 9,017 SF                       |
| Available Space:             | Suite 312 - 1,039 SF Suite 312+314         |
|                              | Suite 314 - 1,329 SF                       |
| Available Space:             | Suite 400 - 23,114 SF                      |
|                              | Suite 401 - 7,640 SF                       |
|                              | Suite 402 - 6,538 SF Options for Suite 400 |
|                              | Suite 403 - 7,112 SF                       |
| Net Rent:                    | Contact listing agents                     |
|                              | Contact listing agents                     |
| Additional Rent:             | \$13.50 psf (est. 2024)                    |
| Additional Rent:<br>Parking: |                                            |

### CUSHMAN & WAKEFIELD

Suite 312: 1,039 SF

- Open space concept with a private office
- Plenty of natural light
- Hardwood floors and exposed ceilings
- Contiguous with Suite 314 for up to 2,368 SF

### CUSHMAN & WAKEFIELD

Suite 314: 1,329 SF

- Open space concept with exposed columns and a kitchenette
- Plenty of natural light
- Polished concrete floors and exposed ceilings
- Contiguous with Suite 312 for up to 2,368 SF