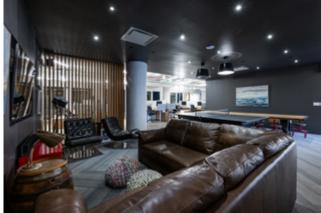

### CUSHMAN & WAKEFIELD

Suite 400: 23,114 SF

- Beautifully built-out space including open concept area with workstations, multiple meeting rooms, and dedicated reception entrance
- Ample natural light and hardwood floors
- In-suite showers and theatre/show case room
- Full serviced data centre with supplemental HVAC and a server room
- High-end and fully equipped cafeteria style kitchen

#### Suite 400 Demising Options

#### Suite 400 Pictures