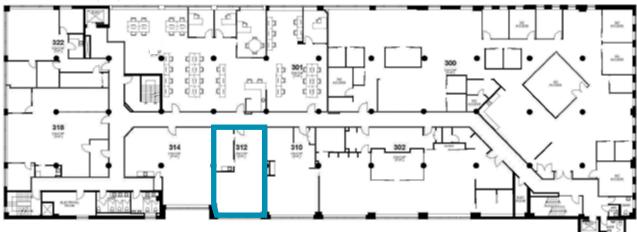

#### DETAILS

|                              | Suite 200 - 14,579 SF                      |
|------------------------------|--------------------------------------------|
|                              | Suite 300 - 9,017 SF                       |
| Available Space:             | Suite 312 - 1,039 SF Suite 312+314         |
|                              | Suite 314 - 1,329 SF                       |
| Available Space:             | Suite 400 - 23,114 SF                      |
|                              | Suite 401 - 7,640 SF                       |
|                              | Suite 402 - 6,538 SF Options for Suite 400 |
|                              | Suite 403 - 7,112 SF                       |
| Net Rent:                    | Contact listing agents                     |
|                              | Contact listing agents                     |
| Additional Rent:             | \$13.50 psf (est. 2024)                    |
| Additional Rent:<br>Parking: |                                            |

### CUSHMAN & WAKEFIELD

Suite 312: 1,039 SF

- Open space concept with a private office
- Plenty of natural light
- Hardwood floors and exposed ceilings
- Contiguous with Suite 314 for up to 2,368 SF

### CUSHMAN & WAKEFIELD

Suite 314: 1,329 SF

- Open space concept with exposed columns and a kitchenette
- Plenty of natural light
- Polished concrete floors and exposed ceilings
- Contiguous with Suite 312 for up to 2,368 SF