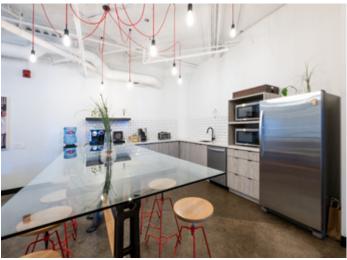

### CUSHMAN & WAKEFIELD

Suite 400: 23,114 SF

- Beautifully built-out space including open concept area with workstations, multiple meeting rooms, and dedicated reception entrance
- Ample natural light and hardwood floors
- In-suite showers and theatre/show case room
- Full serviced data centre with supplemental HVAC and a server room
- High-end and fully equipped cafeteria style kitchen

#### Suite 400 Pictures

- Built out with 18 offices/meeting rooms, kitchenette, dedicated reception and open area
- Plenty of natural light
- Polished concrete floors and exposed ceilings
- Space can function as quasi retail/showroom space as well as traditional office with its loading capacity and private entrance