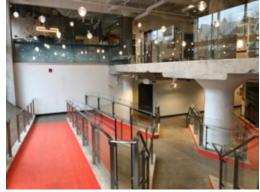

#### Suite 400 Pictures

#### Suite 400 Pictures

- Built out with 18 offices/meeting rooms, kitchenette, dedicated reception and open area
- Plenty of natural light
- Polished concrete floors and exposed ceilings
- Space can function as quasi retail/showroom space as well as traditional office with its loading capacity and private entrance