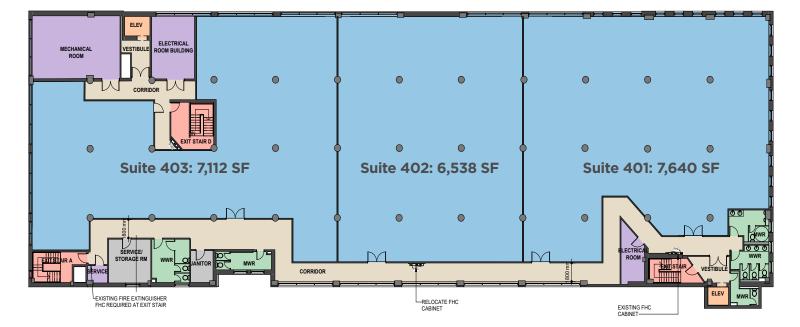

#### DETAILS

|                              | Suite 200 - 14,579 SF                      |
|------------------------------|--------------------------------------------|
|                              | Suite 300 - 9,017 SF                       |
| Available Space:             | Suite 312 - 1,039 SF Suite 312+314         |
|                              | Suite 314 - 1,329 SF                       |
| Available Space:             | Suite 400 - 23,114 SF                      |
|                              | Suite 401 - 7,640 SF                       |
|                              | Suite 402 - 6,538 SF Options for Suite 400 |
|                              | Suite 403 - 7,112 SF                       |
| Net Rent:                    | Contact listing agents                     |
|                              | Contact listing agents                     |
| Additional Rent:             | \$13.50 psf (est. 2024)                    |
| Additional Rent:<br>Parking: |                                            |

### CUSHMAN & WAKEFIELD

Suite 400: 23,114 SF

- Beautifully built-out space including open concept area with workstations, multiple meeting rooms, and dedicated reception entrance
- Ample natural light and hardwood floors
- In-suite showers and theatre/show case room
- Full serviced data centre with supplemental HVAC and a server room
- High-end and fully equipped cafeteria style kitchen

#### Suite 400 Demising Options