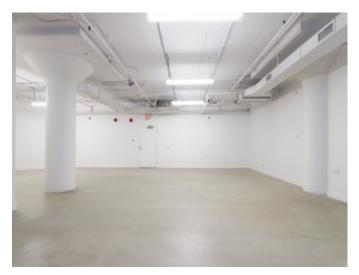

#### Suite 400 Pictures

#### Suite 400 Pictures

- Built out with 18 offices/meeting rooms, kitchenette, dedicated reception and open area
- Plenty of natural light
- Polished concrete floors and exposed ceilings
- Space can function as quasi retail/showroom space as well as traditional office with its loading capacity and private entrance