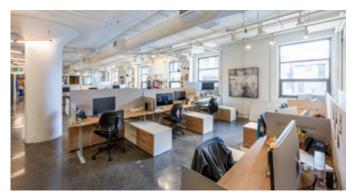

pace including open concept area with workstations, multiple meeting rooms, and dedicated reception entrance
- Ample natural light and hardwood floors
- In-suite showers and theatre/show case room
- Full serviced data centre with supplemental HVAC and a server room
- High-end and fully equipped cafeteria style kitchen



#### Suite 400 Demising Options





#### Suite 400 Pictures

















#### Suite 400 Pictures















- Built out with 18 offices/meeting rooms, kitchenette, dedicated reception and open area
- Plenty of natural light
- Polished concrete floors and exposed ceilings
- Space can function as quasi retail/showroom space as well as traditional office with its loading capacity and private entrance











### CUSHMAN & WAKEFIELD

#### Suite 200 Pictures

















### CUSHMAN & WAKEFIELD

Suite 300: 9,017 SF



- Built out with 7 offices/meeting rooms, 9 call rooms, kitchenette, boardroom and open area
- Polished concrete and exposed ceilings
- Corner unit with ample natural light









### CUSHMAN & WAKEFIELD

Suite 312: 1,039 SF



- Open space concept with a private office
- Plenty of natural light
- Hardwood floors and exposed ceilings
- Contiguous with Suite 314 for up to 2,368 SF









### CUSHMAN & WAKEFIELD

Suite 314: 1,329 SF



- Open space concept with exposed columns and a kitchenette
- Plenty of natural light
- Polished concrete floors and exposed ceilings
- Contiguous with Suite 312 for up to 2,368 SF











OFFICE / RETAIL SPACE FOR LEASE



### LOCAL FAVOURITES



#### 100 Broadview Avenue



Fitness Gym Studio L