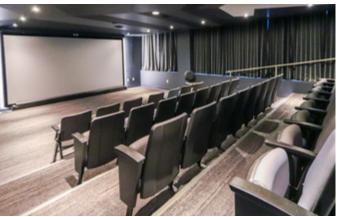

### CUSHMAN & WAKEFIELD

Suite 400: 23,114 SF

- Beautifully built-out space including open concept area with workstations, multiple meeting rooms, and dedicated reception entrance
- Ample natural light and hardwood floors
- In-suite showers and theatre/show case room
- Full serviced data centre with supplemental HVAC and a server room
- High-end and fully equipped cafeteria style kitchen