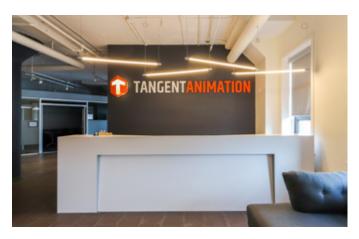

### CUSHMAN & WAKEFIELD

Suite 400: 23,114 SF

- Beautifully built-out space including open concept area with workstations, multiple meeting rooms, and dedicated reception entrance
- Ample natural light and hardwood floors
- In-suite showers and theatre/show case room
- Full serviced data centre with supplemental HVAC and a server room
- High-end and fully equipped cafeteria style kitchen