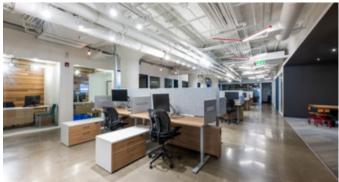

ncluding open concept area with workstations, multiple meeting rooms, and dedicated reception entrance
- Ample natural light and hardwood floors
- In-suite showers and theatre/show case room
- Full serviced data centre with supplemental HVAC and a server room
- High-end and fully equipped cafeteria style kitchen



#### Suite 400 Demising Options





#### Suite 400 Pictures

















#### Suite 400 Pictures















- Built out with 18 offices/meeting rooms, kitchenette, dedicated reception and open area
- Plenty of natural light
- Polished concrete floors and exposed ceilings
- Space can function as quasi retail/showroom space as well as traditional office with its loading capacity and private entrance











### CUSHMAN & WAKEFIELD

#### Suite 200 Pictures

















### CUSHMAN & WAKEFIELD

Suite 300: 9,017 SF



- Built out with 7 offices/meeting rooms, 9 call rooms, kitchenette, boardroom and open area
- Polished concrete and exposed ceilings
- Corner unit with ample natural light









### CUSHMAN & WAKEFIELD

Suite 312: 1,039 SF



- Open space concept with a private office
- Plenty of natural light
- Hardwood floors and exposed ceilings
- Contiguous with Suite 314 for up to 2,368 SF









### CUSHMAN & WAKEFIELD

Suite 314: 1,329 SF



- Open space concept with exposed columns and a kitchenette
- Plenty of natural light
- Polished concrete floors and exposed ceilings
- Contiguous with Suite 312 for up to 2,368 SF











OFFICE / RETAIL SPACE FOR LEASE



### LOCAL FAVOURITES



#### 100 Broadview Avenue



Fitness Gym Studio Lagree