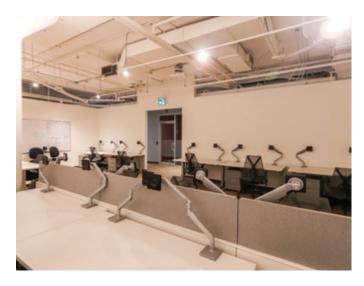

#### Suite 400 Pictures

#### Suite 400 Pictures

- Built out with 18 offices/meeting rooms, kitchenette, dedicated reception and open area
- Plenty of natural light
- Polished concrete floors and exposed ceilings
- Space can function as quasi retail/showroom space as well as traditional office with its loading capacity and private entrance