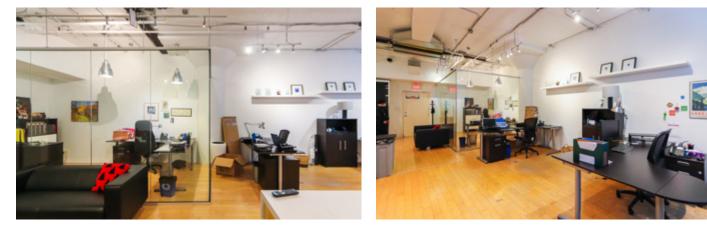

### CUSHMAN & WAKEFIELD

Suite 312: 1,039 SF

- Open space concept with a private office
- Plenty of natural light
- Hardwood floors and exposed ceilings
- Contiguous with Suite 314 for up to 2,368 SF

### CUSHMAN & WAKEFIELD

Suite 314: 1,329 SF

- Open space concept with exposed columns and a kitchenette
- Plenty of natural light
- Polished concrete floors and exposed ceilings
- Contiguous with Suite 312 for up to 2,368 SF