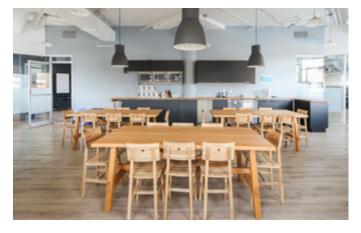

#### Suite 400 Pictures

#### Suite 400 Pictures

- Built out with 18 offices/meeting rooms, kitchenette, dedicated reception and open area
- Plenty of natural light
- Polished concrete floors and exposed ceilings
- Space can function as quasi retail/showroom space as well as traditional office with its loading capacity and private entrance