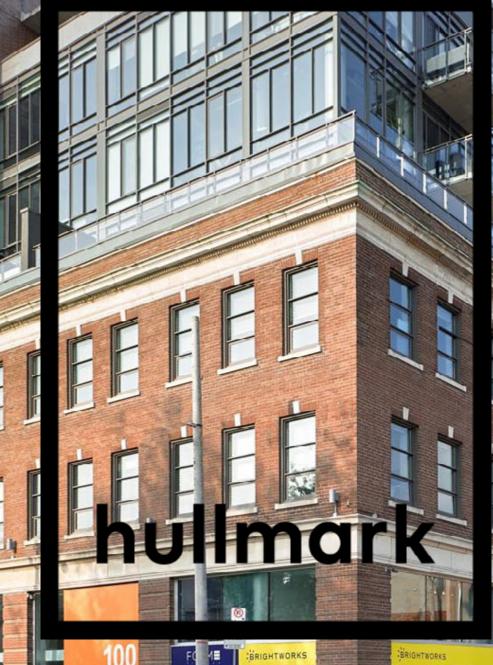

#### **PROPERTY SUMMARY**

100 Broadview is located just south of the Broadview Hotel and the bustling Queen Street East strip. The Riverside and neighbouring Leslieville areas have emerged as Toronto's hippest places to dine, drink, shop and live. The Property is accessible via the Queen & King streetcar lines, which offer a short 10-minute commute to the financial core.

#### HIGHLIGHTS

- Recently retrofitted and award-winning character building, located in Riverside neighbourhood
- Open concept space, featuring polished concrete floors and high exposed ceilings
- Private entrance and signage available
- Ample secure bike and parking available
- Passenger elevator providing access to all suites
- On site amenities include café and AnyTime Fitness