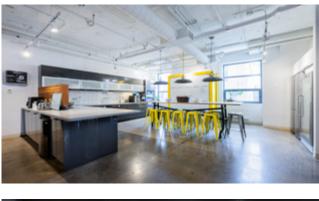

### CUSHMAN & WAKEFIELD

Suite 400: 23,114 SF

- Beautifully built-out space including open concept area with workstations, multiple meeting rooms, and dedicated reception entrance
- Ample natural light and hardwood floors
- In-suite showers and theatre/show case room
- Full serviced data centre with supplemental HVAC and a server room
- High-end and fully equipped cafeteria style kitchen

#### Suite 400 Demising Options

#### Suite 400 Pictures