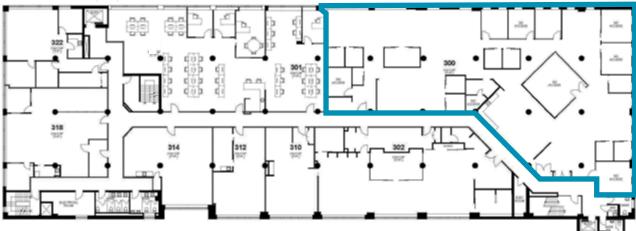

#### Suite 400 Demising Options

### CUSHMAN & WAKEFIELD

Suite 300: 9,017 SF

- Built out with 7 offices/meeting rooms, 9 call rooms, kitchenette, boardroom and open area
- Polished concrete and exposed ceilings
- Corner unit with ample natural light