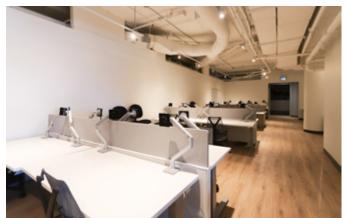

#### Suite 400 Pictures

#### Suite 400 Pictures

- Built out with 18 offices/meeting rooms, kitchenette, dedicated reception and open area
- Plenty of natural light
- Polished concrete floors and exposed ceilings
- Space can function as quasi retail/showroom space as well as traditional office with its loading capacity and private entrance