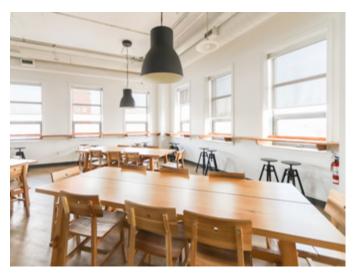

ood
- Open concept space, featuring polished concrete floors and high exposed ceilings
- Private entrance and signage available
- Ample secure bike and parking available
- Passenger elevator providing access to all suites
- On site amenities include café and AnyTime Fitness



## BROADVIEW AVENUE TORONTO

OFFICE SPACE FOR LEASE

### CUSHMAN & WAKEFIELD

Suite 400: 23,114 SF



- Beautifully built-out space including open concept area with workstations, multiple meeting rooms, and dedicated reception entrance
- Ample natural light and hardwood floors
- In-suite showers and theatre/show case room
- Full serviced data centre with supplemental HVAC and a server room
- High-end and fully equipped cafeteria style kitchen



#### Suite 400 Demising Options





#### Suite 400 Pictures

















#### Suite 400 Pictures















- Built out with 18 offices/meeting rooms, kitchenette, dedicated reception and open area
- Plenty of natural light
- Polished concrete floors and exposed ceilings
- Space can function as quasi retail/showroom space as well as traditional office with its loading capacity and private entrance











### CUSHMAN & WAKEFIELD

#### Suite 200 Pictures

















### CUSHMAN & WAKEFIELD

Suite 300: 9,017 SF



- Built out with 7 offices/meeting rooms, 9 call rooms, kitchenette, boardroom and open area
- Polished concrete and exposed ceilings
- Corner unit with ample natural light









### CUSHMAN & WAKEFIELD

Suite 312: 1,039 SF



- Open space concept with a private office
- Plenty of natural light
- Hardwood floors and exposed ceilings