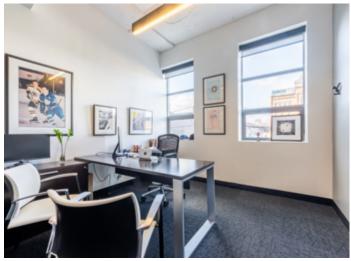

### CUSHMAN & WAKEFIELD

Suite 312: 1,039 SF

- Open space concept with a private office
- Plenty of natural light
- Hardwood floors and exposed ceilings
- Contiguous with Suite 314 for up to 2,368 SF

### CUSHMAN & WAKEFIELD

Suite 314: 1,329 SF

- Open space concept with exposed columns and a kitchenette
- Plenty of natural light
- Polished concrete floors and exposed ceilings
- Contiguous with Suite 312 for up to 2,368 SF