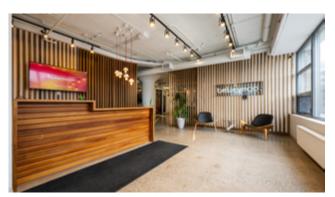

#### Suite 400 Pictures

#### Suite 400 Pictures

- Built out with 18 offices/meeting rooms, kitchenette, dedicated reception and open area
- Plenty of natural light
- Polished concrete floors and exposed ceilings
- Space can function as quasi retail/showroom space as well as traditional office with its loading capacity and private entrance