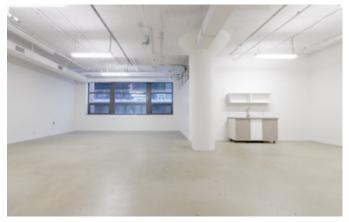

#### Suite 400 Pictures

#### Suite 400 Pictures

- Built out with 18 offices/meeting rooms, kitchenette, dedicated reception and open area
- Plenty of natural light
- Polished concrete floors and exposed ceilings
- Space can function as quasi retail/showroom space as well as traditional office with its loading capacity and private entrance