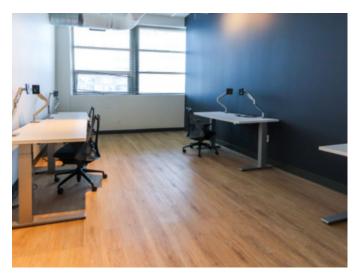

hed concrete floors and high exposed ceilings
- Private entrance and signage available
- Ample secure bike and parking available
- Passenger elevator providing access to all suites
- On site amenities include café and AnyTime Fitness



## BROADVIEW AVENUE TORONTO

OFFICE SPACE FOR LEASE

### CUSHMAN & WAKEFIELD

Suite 400: 23,114 SF



- Beautifully built-out space including open concept area with workstations, multiple meeting rooms, and dedicated reception entrance
- Ample natural light and hardwood floors
- In-suite showers and theatre/show case room
- Full serviced data centre with supplemental HVAC and a server room
- High-end and fully equipped cafeteria style kitchen



#### Suite 400 Demising Options





#### Suite 400 Pictures

















#### Suite 400 Pictures















- Built out with 18 offices/meeting rooms, kitchenette, dedicated reception and open area
- Plenty of natural light
- Polished concrete floors and exposed ceilings
- Space can function as quasi retail/showroom space as well as traditional office with its loading capacity and private entrance











### CUSHMAN & WAKEFIELD

#### Suite 200 Pictures

















### CUSHMAN & WAKEFIELD

Suite 300: 9,017 SF



- Built out with 7 offices/meeting rooms, 9 call rooms, kitchenette, boardroom and open area
- Polished concrete and exposed ceilings
- Corner unit with ample natural light









### CUSHMAN & WAKEFIELD

Suite 312: 1,039 SF



- Open space concept with a private office
- Plenty of natural light
- Hardwood floors and exposed ceilings
- Contiguous with Suite 314 for up to 2,