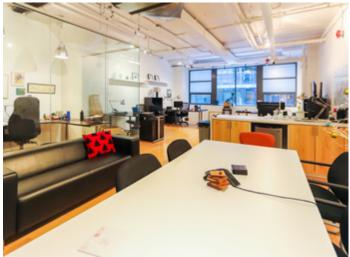

### CUSHMAN & WAKEFIELD

Suite 312: 1,039 SF

- Open space concept with a private office
- Plenty of natural light
- Hardwood floors and exposed ceilings
- Contiguous with Suite 314 for up to 2,368 SF

### CUSHMAN & WAKEFIELD

Suite 314: 1,329 SF

- Open space concept with exposed columns and a kitchenette
- Plenty of natural light
- Polished concrete floors and exposed ceilings
- Contiguous with Suite 312 for up to 2,368 SF