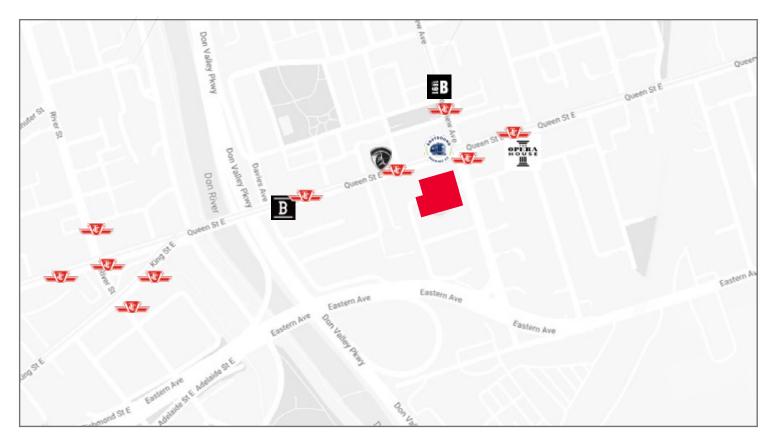

#### **PROPERTY SUMMARY**

100 Broadview is located just south of the Broadview Hotel and the bustling Queen Street East strip. The Riverside and neighbouring Leslieville areas have emerged as Toronto's hippest places to dine, drink, shop and live. The Property is accessible via the Queen & King streetcar lines, which offer a short 10-minute commute to the financial core.

### LOCAL FAVOURITES

#### 100 Broadview Avenue

Fitness Gym Studio Lagree

**Hotel** The Broadview Hotel

**Coffee Shop** Blackbird Baking Co.

**Restaurant/Bar** Eastbound Brewing Co.

**Venue** The Opera House