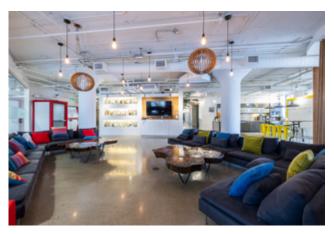

#### Suite 400 Pictures

#### Suite 400 Pictures

- Built out with 18 offices/meeting rooms, kitchenette, dedicated reception and open area
- Plenty of natural light
- Polished concrete floors and exposed ceilings
- Space can function as quasi retail/showroom space as well as traditional office with its loading capacity and private entrance