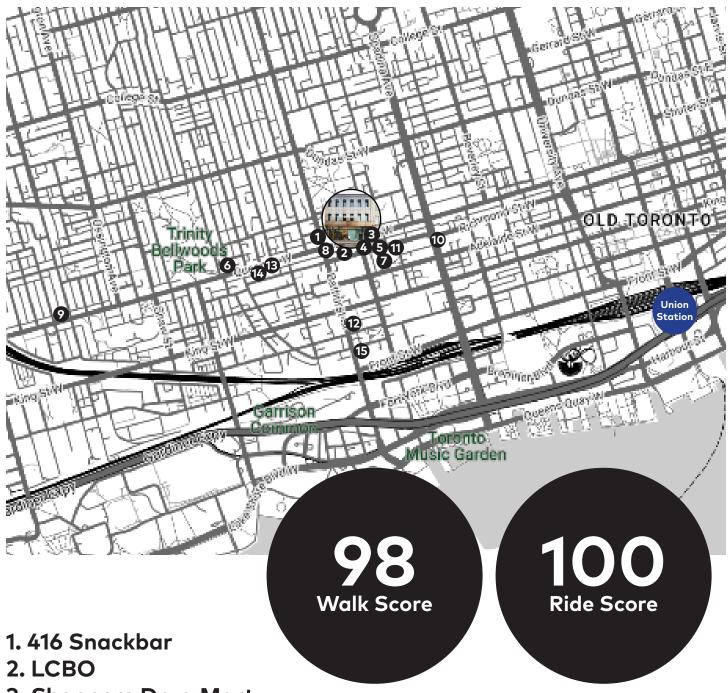

## The Location

- Centrally located in the trendy neighbourhood of Queen West and steps to Trinity Bellwood's Park, this offering is in the heart of some of the city's best restaurants and shopping.
- Located near The Ace Hotel, 1 Hotel Toronto, Terroni, Starbucks, Shopper's Drug Mart, and hundreds of shops and restaurants in the neighbourhood.
- Proximity to 501 Queen Street West transit at building's doorstep. 511 Bathurst Street transit at Queen/Bathurst and connects directly to Union Station.

Located in proximity to Queen Street West transit line (1-minute walk) and Bathurst Street transit line (1-minute walk)

8-minute drive from Billy Bishop Airport and 28-minute drive from Toronto Pearson International Airport

## **Neighbourhood Map**

3. Shoppers Drug Mart

- 4. Loblaws
- 5. Starbucks
- 6. Terroni
- 7. Gusto101
- 8. Short Turn
- 9. The Drake Hotel
- 10. The Ace Hotel Toronto
- 11. Fahrenheit Coffee
- 12.1 Hotel Toronto
- 13. Anthropologie
- 14. The Beer Store
- 15. Farm Boy