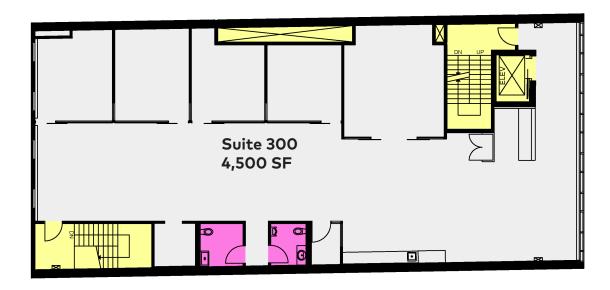

Prime Space For Lease

619-621 Queen West Toronto, ON















## **Property Photos**











## The Location

- Centrally located in the trendy neighbourhood of Queen West and steps to Trinity Bellwood's Park, this offering is in the heart of some of the city's best restaurants and shopping.
- Located near The Ace Hotel, 1 Hotel Toronto, Terroni, Starbucks, Shopper's Drug Mart, and hundreds of shops and restaurants in the neighbourhood.
- Proximity to 501 Queen Street West transit at building's doorstep. 511 Bathurst Street transit at Queen/Bathurst and connects directly to Union Station.



Located in proximity to Queen Street West transit line (1-minute walk) and Bathurst Street transit line (1-minute walk)



8-minute drive from Billy Bishop Airport and 28-minute drive from Toronto Pearson International Airport



Near the Gardiner Expr