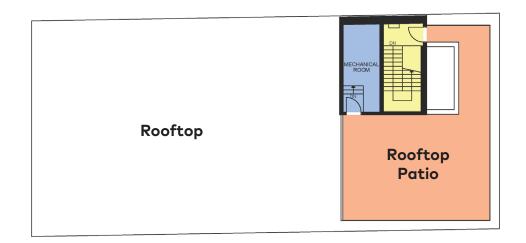

Prime Space For Lease

619-621 Queen West Toronto, ON















## **Property Photos**











## The Location

- Centrally located in the trendy neighbourhood of Queen West and steps to Trinity Bellwood's Park, this offering is in the heart of some of the city's best restaurants and shopping.
- Located near The Ace Hotel, 1 Hotel Toronto, Terroni, Starbucks, Shopper's Drug Mart, and hundreds of shops and restaurants in the neighbourhood.
- Proximity to 501 Queen Street West transit at building's doorstep. 511 Bathurst Street transit at Queen/Bathurst and connects directly to Union Station.



Located in proximity to Queen Street West transit line (1-minute walk) and Bathurst Street transit line (1-minute walk)



8-minute drive from Billy Bishop Airport and 28-minute drive from Toronto Pearson International Airport



Near the Gardiner Expres