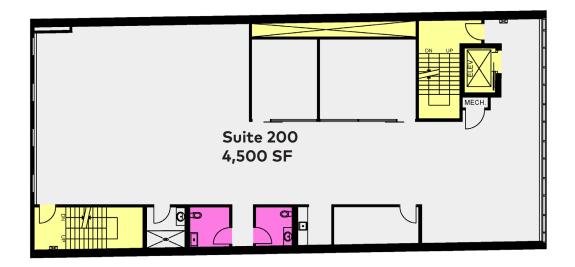

Prime Space For Lease

619-621 Queen West Toronto, ON















## **Property Photos**











## The Location

- Centrally located in the trendy neighbourhood of Queen West and steps to Trinity Bellwood's Park, this offering is in the heart of some of the city's best restaurants and shopping.
- Located near The Ace Hotel, 1 Hotel Toronto, Terroni, Starbucks, Shopper's Drug Mart, and hundreds of shops and restaurants in the neighbourhood.
- Proximity to 501 Queen Street West transit at building's doorstep. 511 Bathurst Street transit at Queen/Bathurst and connects directly to Union Station.



Located in proximity to Queen Street West transit line (1-minute walk) and Bathurst Street transit line (1-minute walk)



8-minute drive from Billy Bishop Airport and 28-minute drive from Toronto Pearson International Airport



Near the Gardiner Ex